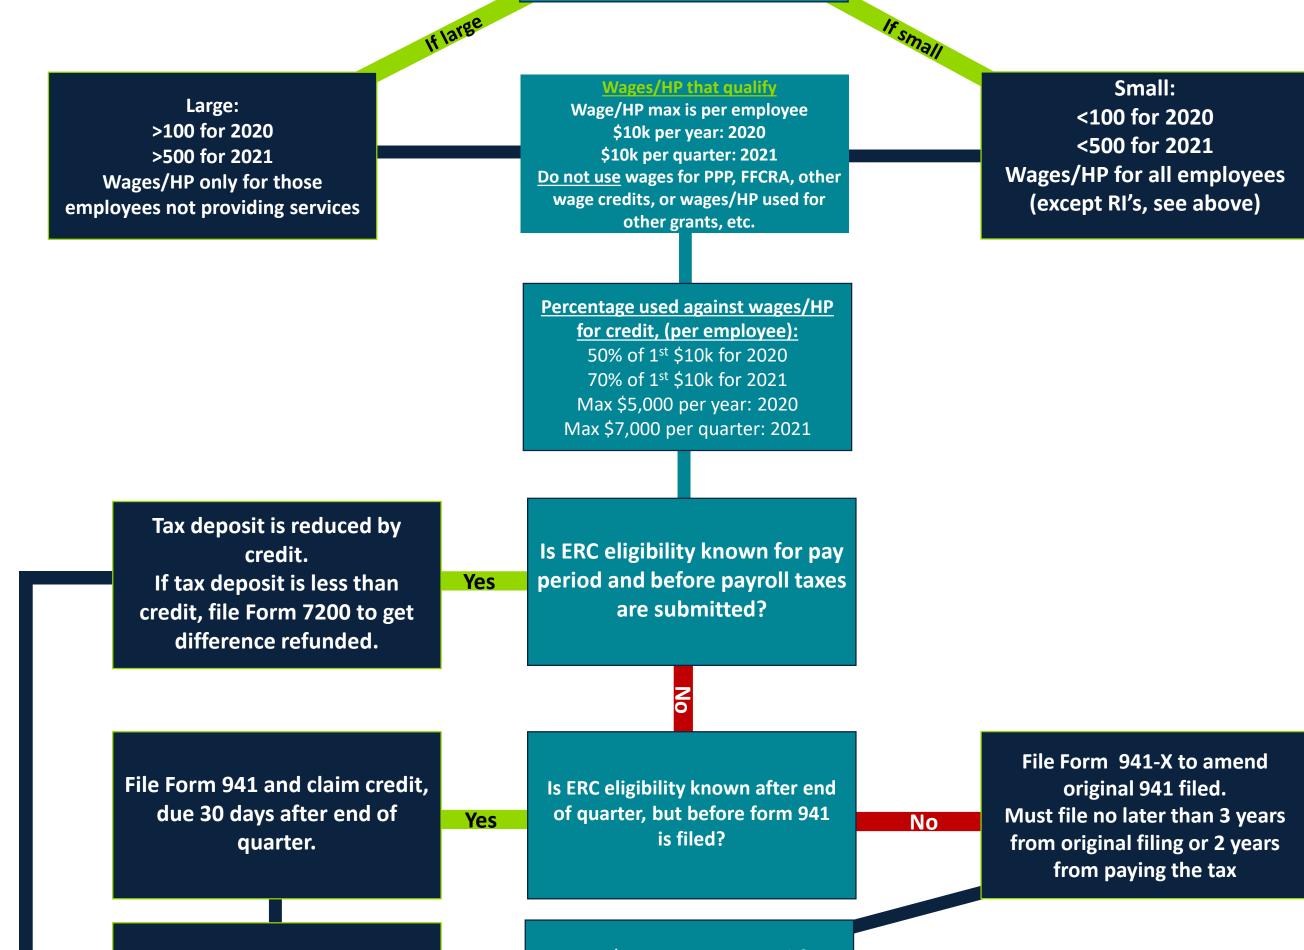

## Is entity large or small?

Entity needs to determine using 2019 average <u>full-time employees</u> (30 hrs or more per wk or 130 hrs per month)

Note: HW&Co. provides this information only for educational purposes based on the most current regulatory information available at the time it was written. It is HW&Co's interpretation and any and all information included in this document should be confirmed to be true prior to using it for any submission of information and documents to any outside party. This document and information does not substitute obtaining legal advice if necessary in certain situations. Consult your legal advice if needed.