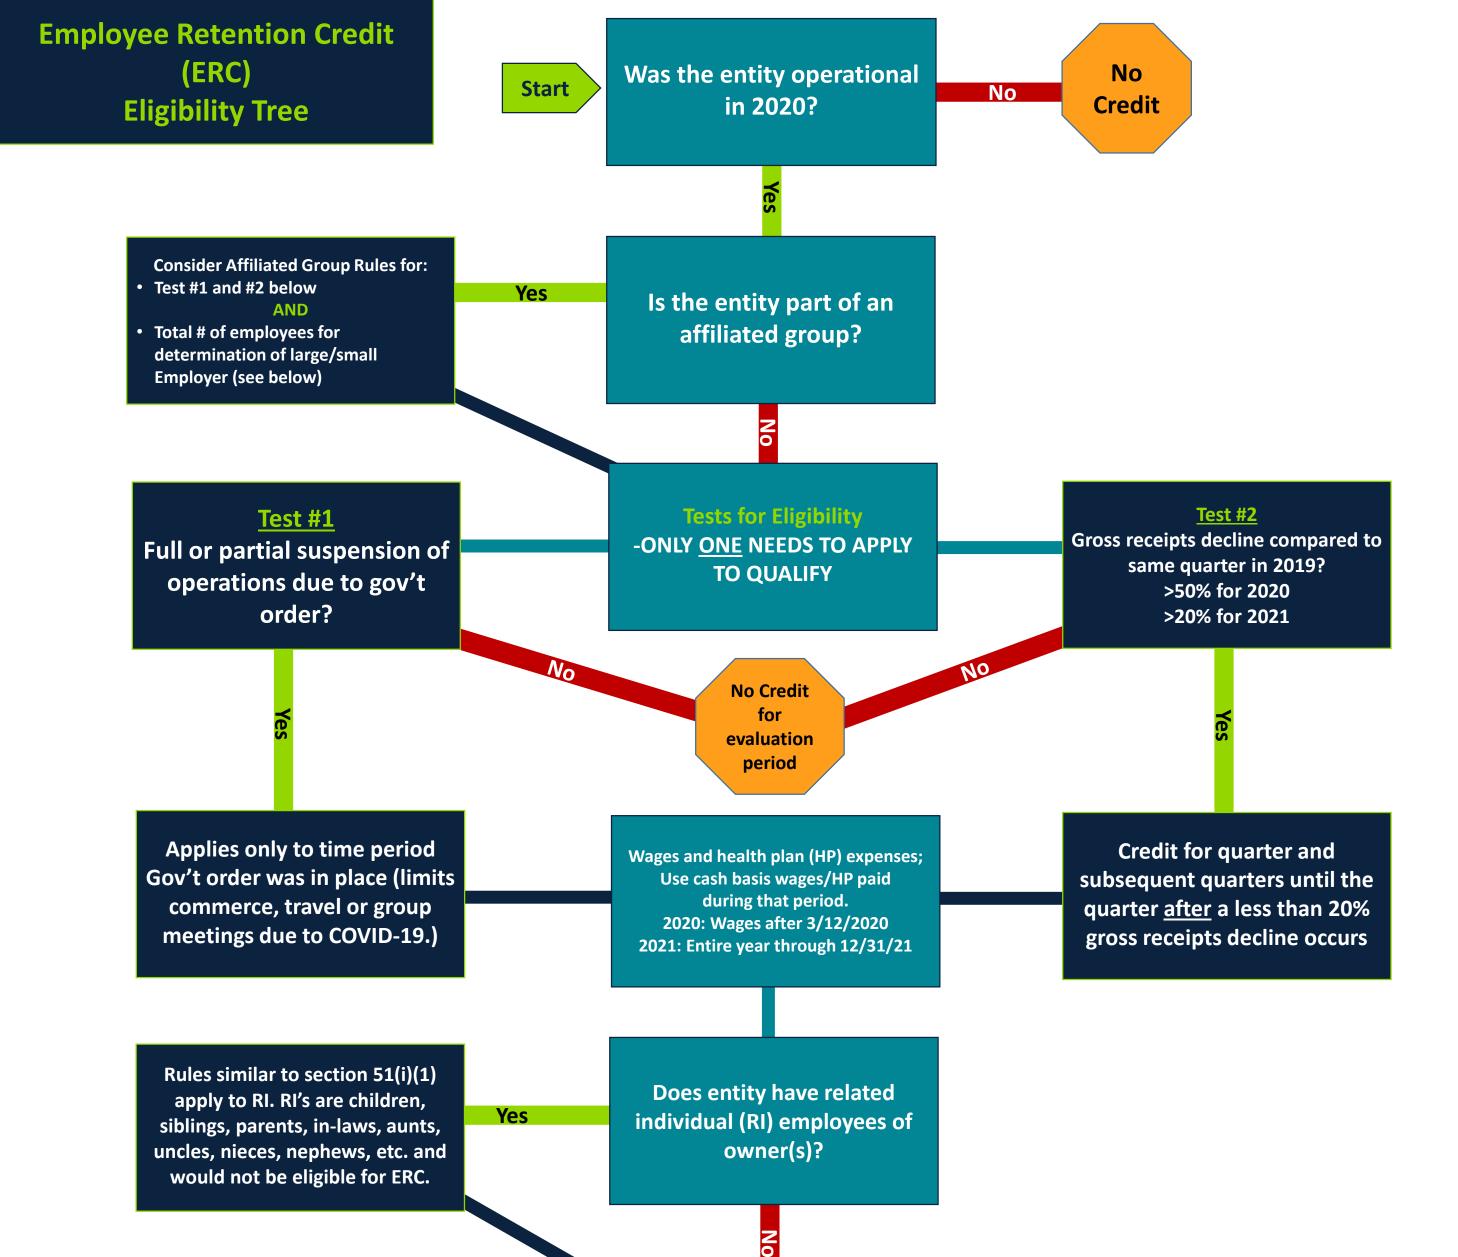

## Is entity large or small?

Entity needs to determine using 2019 average <u>full-time employees</u> (30 hrs or more per wk or 130 hrs per month)

Note: HW&Co. provides this information only for educational purposes based on the most current regulatory information available at the time it was written. It is HW&Co's interpretation and any and all information included in this document should be confirmed to be true prior to using it for any submission of information and documents to any outside party. This document and information does not substitute obtaining legal advice if necessary in certain situations. Consult your legal advice if needed.